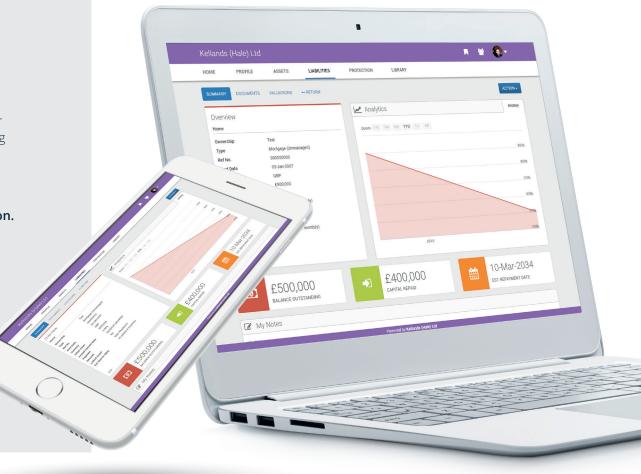

**My Wealth Platform** is accessible 24/7 across all devices so you are never more than a click away from an overview of your financial situation or being able to make a key financial decision, a risk appetite adjustment, live price feeds or directly messaging your adviser.

Our platform is **easy to use** and understand. It has the **highest possible security levels**, secure log-in functionality and cloud-based data **protection**. You can organise your financial future with complete piece of mind.

### My Wealth Platform:

Cutting-Edge Technology.

Secure. Uncomplicated, one-stop view of all your finances.

View all financial and non-financial Investments.

Update/ reduce your risk appetite - with real-time adviser notice.

No need for multiple logins.

Reduce the heavy administrative burden associated and generated by holding multiple interests.

Download personal consolidated tax statements on platform assets.