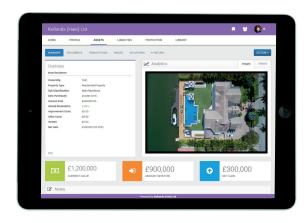

**My Wealth Platform** is accessible 24/7 across all devices so you are never more than a click away from an overview of your financial situation or being able to make a key financial decision, a risk appetite adjustment, live price feeds or directly messaging your adviser.

### My Wealth Platform:

Cutting-Edge Technology.

Secure. Uncomplicated, one-stop view of all your finances.

View all financial and non-financial Investments.

Update/ reduce your risk appetite - with real-time adviser notice.

### **Kellands Special Features**

**24/7 Portfolio Valuations** – Live price feeds on your Kelland's Platform assets.

**Unique 'Look-Through'** – In-depth information and breakdown about your investments.

## **Data Storage**

Your Fully Personalised Dashboard
– giving you ability to store all your
important information in one place
- Wills, deeds, insurance policies,
passport, driving licence.

Safely view all your assets and liabilities: properties, legacy investments, chattels, wines, cars, jewellery.