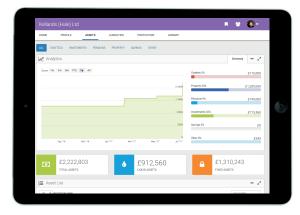

### **Kellands Special Features**

**24/7 Portfolio Valuations** – Live price feeds on your Kelland's Platform assets.

**Unique 'Look-Through'** – In-depth information and breakdown about your investments.