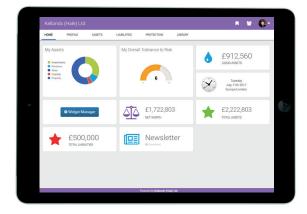

## **Data Storage**

Your Fully Personalised Dashboard
– giving you ability to store all your
important information in one place
- Wills, deeds, insurance policies,
passport, driving licence.

Safely view all your assets and liabilities: properties, legacy investments, chattels, wines, cars, jewellery.